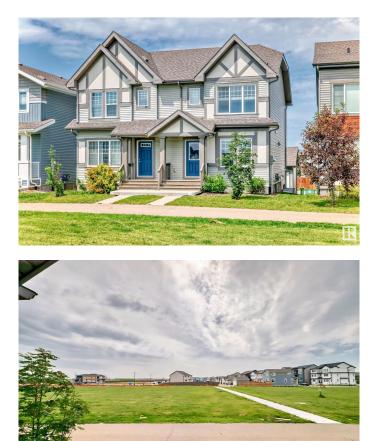

#### \$449,000

3 Bedroom, 2.50 Bathroom, 1,403 sqft Single Family on 0.00 Acres

Paisley, Edmonton, AB

Welcome to this bright and spacious 1,403 sq/ft half duplex perfectly positioned across from a beautiful green space in a quiet, family-friendly community! Built in 2017, this clean, well-maintained 3 bed, 2.5 bath home is ideal for first-time buyers. With SE exposure and large windows throughout, natural light pours into every room, creating a warm and inviting feel. The open-concept main floor features a stylish and functional kitchen with plenty of counter space, storage, and a central islandâ€"perfect for cooking and entertaining. Upstairs you'll find 3 generously sized bedrooms, including a primary suite with walk-in closet and full ensuite. Enjoy peaceful views of the park and access to walking trails right outside your door. Private yard for BBQs, plus a double detached garage. Close to transit, shopping, and amenitiesâ€"this home truly has it all! Do not hesitate on this home as it is truly wonderful and won't last long!