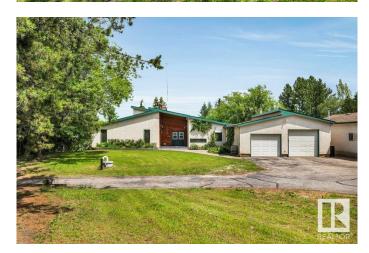

#### \$959,000

4 Bedroom, 3.50 Bathroom, 2,724 sqft Rural on 3.88 Acres

Woodbend Place, Rural Parkland County, AB

Experience extraordinary privacy minutes from Edmonton with panoramic vistas and River access just outside your back door! This remarkably unique 2724 sq ft, 5-level split home is tiered along a gentle slope to capture breathtaking views from every room. Step into an airy, light-filled sanctuary, where generous living spaces and well-appointed bedrooms invite relaxation. The centrally located kitchen has stainless steel appliances and a gas cooktop making it perfect for culinary adventures without being isolated from all the action. Each level offers a tranquil blend of indoor comfort and outdoor beauty, while the versatile loft sparks the imagination. Storage abounds throughout the lower level. Outside enjoy a 31'x26' attached garage & a 38â€<sup>™</sup>x18â€<sup>™</sup> Shop, chicken coop, and greenhouse. The Home is Crafted by a builder & inspired by Frank Lloyd Wright, this architectural gem has great bones - nestled in the North Saskatchewan River valley and offering a living experience that truly must be seen to be believed!

## Exterior

| Exterior          | Wood                                                               |
|-------------------|--------------------------------------------------------------------|
| Exterior Features | Creek, Cul-De-Sac, Environmental Reserve, Golf Nearby, Landscaped, |
|                   | No Through Road, Park/Reserve, Private Setting, River Valley View, |
|                   | River View, Sloping Lot, Treed Lot                                 |
| Construction      | Wood                                                               |