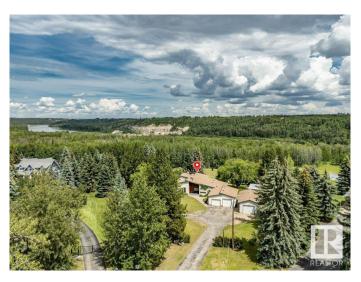

#### \$959,000

4 Bedroom, 3.50 Bathroom, 2,724 sqft Rural on 3.88 Acres

Woodbend Place, Rural Parkland County, AB

Experience extraordinary privacy minutes from Edmonton with panoramic vistas and River access just outside your back door! This remarkably unique 2724 sq ft, 5-level split home is tiered along a gentle slope to capture breathtaking views from every room. Step into an airy, light-filled sanctuary, where generous living spaces and well-appointed bedrooms invite relaxation. The centrally located kitchen has stainless steel appliances and a gas cooktop making it perfect for culinary adventures without being isolated from all the action. Each level offers a tranquil blend of indoor comfort and outdoor beauty, while the versatile loft sparks the imagination. Storage abounds throughout the lower level. Outside enjoy a 31'x26' attached garage & a 38â€<sup>™</sup>x18â€<sup>™</sup> Shop, chicken coop, and greenhouse. The Home is Crafted by a builder & inspired by Frank Lloyd Wright, this architectural gem has great bones - nestled in the North Saskatchewan River valley and offering a living experience that truly must be seen to be believed!

## Exterior

| Exterior          | Wood                                                               |
|-------------------|--------------------------------------------------------------------|
| Exterior Features | Creek, Cul-De-Sac, Environmental Reserve, Golf Nearby, Landscaped, |
|                   | No Through Road, Park/Reserve, Private Setting, River Valley View, |
|                   | River View, Sloping Lot, Treed Lot                                 |
| Construction      | Wood                                                               |