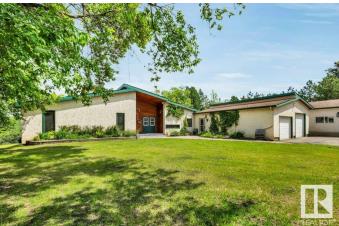

#### \$959,000

4 Bedroom, 3.50 Bathroom, 2,724 sqft Rural on 3.88 Acres

Woodbend Place, Rural Parkland County, AB

Experience extraordinary privacy minutes from Edmonton with panoramic vistas and River access just outside your back door! This remarkably unique 2724 sq ft, 5-level split home is tiered along a gentle slope to capture breathtaking views from every room. Step into an airy, light-filled sanctuary, where generous living spaces and well-appointed bedrooms invite relaxation. The centrally located kitchen has stainless steel appliances and a gas cooktop making it perfect for culinary adventures without being isolated from all the action. Each level offers a tranquil blend of indoor comfort and outdoor beauty, while the versatile loft sparks the imagination. Storage abounds throughout the lower level. Outside enjoy a 31'x26' attached garage & a 38â€<sup>™</sup>x18â€<sup>™</sup> Shop, chicken coop, and greenhouse. The Home is Crafted by a builder & inspired by Frank Lloyd Wright, this architectural gem has great bones - nestled in the North Saskatchewan River valley and offering a living experience that truly must be seen to be believed!

## Exterior

| Exterior          | Wood                                                               |
|-------------------|--------------------------------------------------------------------|
| Exterior Features | Creek, Cul-De-Sac, Environmental Reserve, Golf Nearby, Landscaped, |
|                   | No Through Road, Park/Reserve, Private Setting, River Valley View, |
|                   | River View, Sloping Lot, Treed Lot                                 |
| Construction      | Wood                                                               |