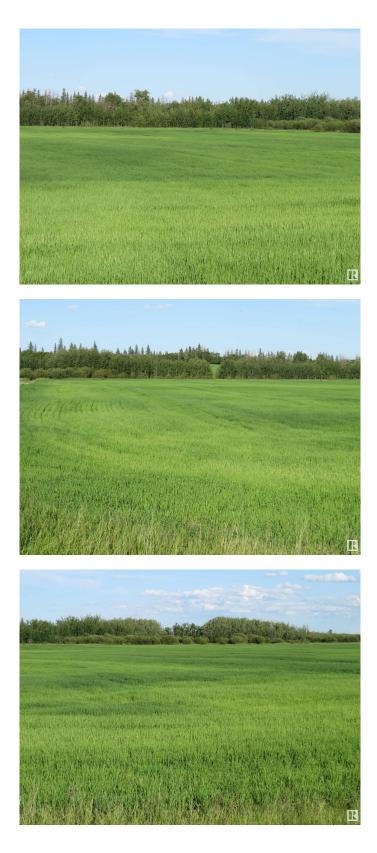

#### \$299,900

0 Bedroom, 0.00 Bathroom, Rural on 2.72 Acres

None, Rural Sturgeon County, AB

A chance to own a little piece of heaven!! Unique 2.72 acre parcel on #1 soil with a beautiful view of a man made mountain. Build your dream home and sip your coffee while relaxing in this peaceful setting. Come and see for yourself!!

Exterior Features Flat Site, Golf Nearby, Not Fenced