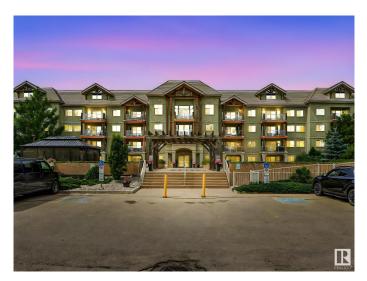

#### \$269,900

2 Bedroom, 2.00 Bathroom, 1,065 sqft Condo / Townhouse on 0.00 Acres

Suder Greens, Edmonton, AB

Welcome to this beautiful lodge-inspired complex, with a wide array of amenities! Enjoy the stylish social room with games tables and a full kitchen, a well-equipped gym with a hot tub and steam room, two rooftop patios, and an outdoor patio with a screened-in gazebo. This well-maintained open-concept 2-bedroom, 2-bath condo features newer vinyl plank flooring and fresh paint. The spacious primary bedroom includes access to the large patio overlooking a serene park, a walk-in closet, and a full ensuite. The second bedroom is located on the opposite side of the unit for added privacy, next to the main bathroom. The generous kitchen offers ample counter space and cabinetry, a large center island, and new stainless steel appliances. Located just steps from the Lewis Estates Golf Course and close to shopping, public transportation, schools, and parks, this condo offers both comfort and convenience in a great location.