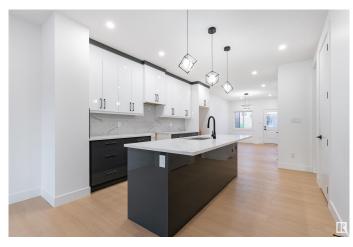

### \$500.000

3 Bedroom, 2.50 Bathroom, 1,676 sqft Single Family on 0.00 Acres

Starling, Edmonton, AB

Welcome to 3103 Magpie Way â€" a rare find in the growing community of Starling. This 3-bedroom, 2.5-bath half duplex features a striking open-to-above design, a layout rarely found in duplex homes. Located in a peaceful, newly developed area, this home also comes with a convenient side entrance, offering future suite potential or added flexibility. With construction underway, buyers still have time to select their finishes and custom build a space that reflects their personal style. A perfect opportunity to own a modern home in a thriving neighborhood. \*Photos are for representation only of a completed home\*

### **Essential Information**

MLS® # E4445008

Price \$500,000

Bedrooms 3
Bathrooms 2.50
Full Baths 2
Half Baths 1

Square Footage 1,676 Acres 0.00 Year Built 2025

Type Single Family Sub-Type Half Duplex

Style 2 Storey
Status Active