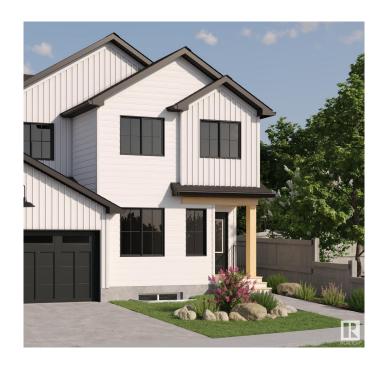

#### \$433,542

3 Bedroom, 2.50 Bathroom, 1,390 sqft Single Family on 0.00 Acres

Marquis, Edmonton, AB

Welcome to this brand new half duplex the "Dakota D― Built by the award winning builder Pacesetter homes and is located in one of Edmonton's newest north east communities of Marquis. With over 1390 square Feet, this opportunity is perfect for a young family or young couple. Your main floor as you enter has a large living area with a center kitchen perfect for entertaining that's wide open to the dining/nook area. The main floor has luxury vinyl plank through and an upgraded kitchen with quartz counter tops. The second level has a the 3 good size bedrooms and 2 full bathrooms with the stackable laundry area. This duplex also comes with a an oversized detached parking pad\*\*\* Photo used is of an artist rendering, home is under construction and will be complete by November of this year\*\*\*