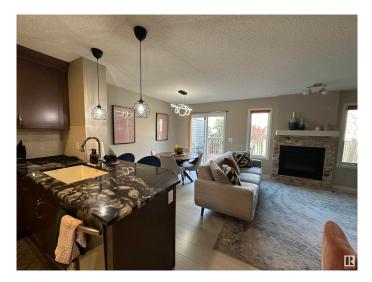

# \$2,600

4 Bedroom, 3.50 Bathroom, 1,485 sqft Rental on 0.00 Acres

Ebbers, Edmonton, AB

For rent – Available July 15th! Beautiful 2-storey half duplex with 4 bedrooms, 3.5 baths, and a single attached garage. Main floor features a peninsula kitchen with granite counters, walk-through pantry, eating bar, dining area, living room with gas fireplace, half bath, and large entry closet. Upstairs has 3 bedrooms, full bath with soaker tub, and 2nd floor laundry. The primary suite includes a 4pc ensuite and walk-in closet. Finished basement offers a family room, 4th bedroom, full bath, and storage. Fully fenced, landscaped yard with a deck. Great location near parks, off-leash area, Manning Crossing, and Anthony Henday. Rent is \$2,600/month + utilities. Security deposit and credit check required with application.