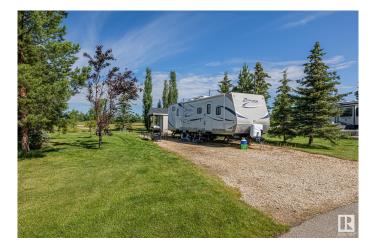

### \$175,000

0 Bedroom, 0.00 Bathroom, Rural on 0.14 Acres

Trestle Creek Golf Resort, Rural Parkland County, AB

Welcome to your Premium RV lot located at Trestle Creek Golf Resort, just one hour West of the city! Located in the 1st phase Jack Pines, and backs onto the 8th hole of the golf course, the owner has landscaped and planted several tree's on the property including a stone surround firepit, and shed. Don't miss your chance to be a part of this Spectacular Luxury 4 season community, which offers amenities for the entire family to enjoy all within walking distance from your home away from home. Features a 27 Hole Championship golf course, 11 Acre, 2 tier driving range, Recreation Lake & a sandy beach with a cable ski, canoeing, kayaking, paddle boarding, and fishing. Ball diamond, Soccer field, and hockey arena, Waterpark with waterslides, kids splash area and lazy river. Outdoor sports park, including Pickleball, bocci and basketball courts. Bike and walking Trails, Clubhouse with a restaurant, and year round special events. THIS IS A WONDERFUL PLACE TO SPEND TIME AND ENJOY WITH YOUR FAMILY AND FRIENDS!

## Exterior

Exterior Features Backs Onto Park/Trees, Beach Access, Flat Site, Landscaped, Not Fenced, Paved Lane, Recreation Use, Treed Lot, See Remarks