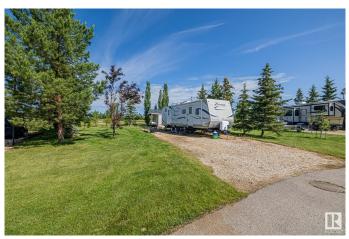

### \$175,000

0 Bedroom, 0.00 Bathroom, Rural on 0.14 Acres

Trestle Creek Golf Resort, Rural Parkland County, AB

Welcome to your Premium RV lot located at Trestle Creek Golf Resort, just one hour West of the city! Located in the 1st phase Jack Pines, and backs onto the 8th hole of the golf course, the owner has landscaped and planted several tree's on the property including a stone surround firepit, and shed. Don't miss your chance to be a part of this Spectacular Luxury 4 season community, which offers amenities for the entire family to enjoy all within walking distance from your home away from home. Features a 27 Hole Championship golf course, 11 Acre, 2 tier driving range, Recreation Lake & a sandy beach with a cable ski, canoeing, kayaking, paddle boarding, and fishing. Ball diamond, Soccer field, and hockey arena, Waterpark with waterslides, kids splash area and lazy river. Outdoor sports park, including Pickleball, bocci and basketball courts. Bike and walking Trails, Clubhouse with a restaurant, and year round special events. THIS IS A WONDERFUL PLACE TO SPEND TIME AND ENJOY WITH YOUR FAMILY AND FRIENDS!

## Exterior

Exterior Features Backs Onto Park/Trees, Beach Access, Flat Site, Landscaped, Not Fenced, Paved Lane, Recreation Use, Treed Lot, See Remarks