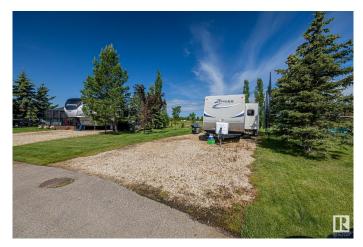

### \$175,000

0 Bedroom, 0.00 Bathroom, Rural on 0.14 Acres

Trestle Creek Golf Resort, Rural Parkland County, AB

Welcome to your Premium RV lot located at Trestle Creek Golf Resort, just one hour West of the city! Located in the 1st phase Jack Pines, and backs onto the 8th hole of the golf course, the owner has landscaped and planted several tree's on the property including a stone surround firepit, and shed. Don't miss your chance to be a part of this Spectacular Luxury 4 season community, which offers amenities for the entire family to enjoy all within walking distance from your home away from home. Features a 27 Hole Championship golf course, 11 Acre, 2 tier driving range, Recreation Lake & a sandy beach with a cable ski, canoeing, kayaking, paddle boarding, and fishing. Ball diamond, Soccer field, and hockey arena, Waterpark with waterslides, kids splash area and lazy river. Outdoor sports park, including Pickleball, bocci and basketball courts. Bike and walking Trails, Clubhouse with a restaurant, and year round special events. THIS IS A WONDERFUL PLACE TO SPEND TIME AND ENJOY WITH YOUR FAMILY AND FRIENDS!

## Exterior

Exterior Features Backs Onto Park/Trees, Beach Access, Flat Site, Landscaped, Not Fenced, Paved Lane, Recreation Use, Treed Lot, See Remarks