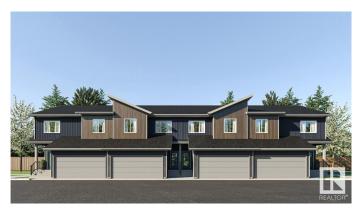

# \$474,900

3 Bedroom, 2.50 Bathroom, 1,668 sqft Condo / Townhouse on 0.00 Acres

Mattson, Edmonton, AB

Welcome to the Equinox, one of four double-attached garage townhome units at The Rise at Mattson! Unit 5 is an end unit within a fourplex, meaning it includes a separate side entrance to accommodate potential future basement development! This unit has an anticipated completion date of December 2025. EQUINOX FEATURES: Coastal Contemporary Exterior Separate Side Entry Gorgeous Galley Kitchen Cozy Dining Nook + Living Room Spacious Loft + 3 Bedrooms Upstairs 3-piece Primary Ensuite + Walk-in Closet Photos are representative.

#### **Amenities**

Amenities See Remarks

Parking Spaces 2

Parking Double Garage Attached