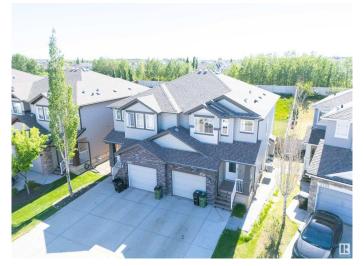

#### \$497.200

4 Bedroom, 3.50 Bathroom, 1,346 sqft Single Family on 0.00 Acres

Maple Crest, Edmonton, AB

Welcome to this spacious 2-storey half duplex located in the desirable community of Maple Crest! Offering 4 Bedrooms, 3.5 Bathrooms, and nearly 1,900 sq ft of total living space, this freshly painted home is perfect for first-time buyers or investors. Enjoy the convenience of a SEPARATE ENTRANCE to the BASEMENT with a SECOND KITCHENâ€"ideal for extended family. The home features a large master bedroom, an extended driveway, and a functional layout throughout. Walking distance to schools, parks, bus stops, and shopping plazas, this is a fantastic opportunity to own in a family-friendly neighborhood. Don't miss out!

### **Exterior**

Exterior Wood, Vinyl

Exterior Features Cul-De-Sac, Fenced, Landscaped, Low Maintenance Landscape,

Playground Nearby, Public Transportation, Schools, Shopping Nearby,

See Remarks

Roof Asphalt Shingles