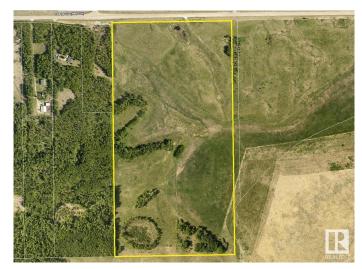

## \$724,000

0 Bedroom, 0.00 Bathroom, Rural on 78.09 Acres

None, Rural Strathcona County, AB

It's rare to find a property of this size and character - a true gem in the heart of Strathcona County. This 78.09 acre parcel blends open hayfield and beautiful tree stands, offering privacy and natural beauty. Enjoy picturesque views and stunning sunsets every evening. Located on a quiet, well-paved road, this peaceful setting is just minutes from Sherwood Park and Edmonton - the perfect balance of rural and urban access. The land will be fully fenced and is ideal for a dream home, hobby farm, or investment in Alberta's landscape. Owned by the same family for generations, this property has been cared for with pride and purpose. Properties like this - with size, charm, and legacy - truly come along once in a lifetime.