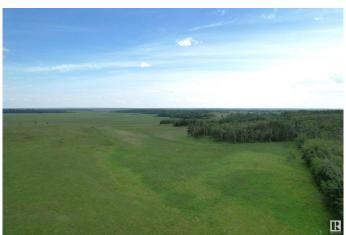

## \$724,000

0 Bedroom, 0.00 Bathroom, Rural on 78.09 Acres

None, Rural Strathcona County, AB

It's rare to find a property of this size and character - a true gem in the heart of Strathcona County. This 78.09 acre parcel blends open hayfield and beautiful tree stands, offering privacy and natural beauty. Enjoy picturesque views and stunning sunsets every evening. Located on a quiet, well-paved road, this peaceful setting is just minutes from Sherwood Park and Edmonton - the perfect balance of rural and urban access. The land will be fully fenced and is ideal for a dream home, hobby farm, or investment in Alberta's landscape. Owned by the same family for generations, this property has been cared for with pride and purpose. Properties like this - with size, charm, and legacy - truly come along once in a lifetime.