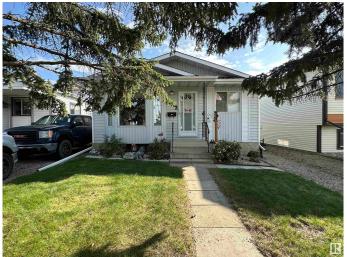

# \$275,000 - 4122 43b Avenue, Leduc

MLS® #E4444449

# \$275,000

3 Bedroom, 1.00 Bathroom, 1,005 sqft Single Family on 0.00 Acres

South Park, Leduc, AB

Charming bungalow in highly desirable area. Steps to the LRC, walking trails, soccer fields, pickleball courts, playground and a dog park! This is a classic example of a well-built home just needing some love and some new cosmetic work. 3 bedrooms on the main floor with a 4 piece bath, huge living room, galley style kitchen and dining area. The basement is untouched, with rough-in bathroom plumbing and easily enough room for 2 more bedrooms if needed. The yard is beautiful with many shrubs, trees and a well-kept lawn.

### **Essential Information**

MLS® # E4444449
Price \$275,000

Bedrooms 3
Bathrooms 1.00

Full Baths 1

Square Footage 1,005 Acres 0.00 Year Built 1983

Type Single Family

Sub-Type Detached Single Family

Style Bungalow
Status Active