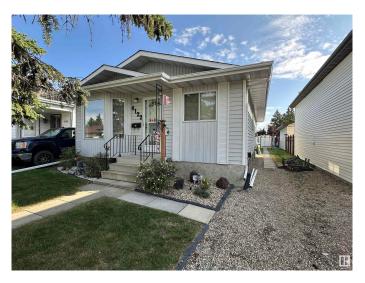

# \$275,000 - 4122 43b Avenue, Leduc

MLS® #E4444449

# \$275,000

3 Bedroom, 1.00 Bathroom, 1,005 sqft Single Family on 0.00 Acres

South Park, Leduc, AB

Charming bungalow in highly desirable area. Steps to the LRC, walking trails, soccer fields, pickleball courts, playground and a dog park! This is a classic example of a well-built home just needing some love and some new cosmetic work. 3 bedrooms on the main floor with a 4 piece bath, huge living room, galley style kitchen and dining area. The basement is untouched, with rough-in bathroom plumbing and easily enough room for 2 more bedrooms if needed. The yard is beautiful with many shrubs, trees and a well-kept lawn.

### **Essential Information**

MLS® # E4444449
Price \$275,000

Bedrooms 3
Bathrooms 1.00

Full Baths 1

Square Footage 1,005 Acres 0.00 Year Built 1983

Type Single Family

Sub-Type Detached Single Family

Style Bungalow
Status Active