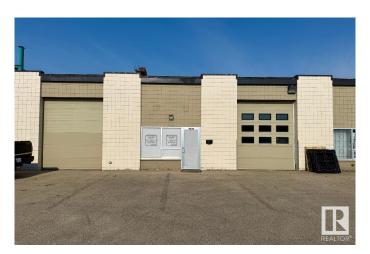

#### \$250,000

0 Bedroom, 0.00 Bathroom, Industrial on 0.00 Acres

Rosedale Industrial, Edmonton, AB

This 913 sq.ft. (15' x 62') industrial bay offers a unique opportunity in the Southworks Centre. Constructed with durable concrete block walls, the unit currently features a front man door with windowsâ€"ideal for office or showroom useâ€"but can accommodate an overhead door if needed. There is a 2 piece bathroom. The roof was replaced in 2015, adding peace of mind for future owners. Zoned IH (Major Industrial), this space is well-suited for a variety of heavy industrial uses including manufacturing, storage, distribution, repair, and more. IH zoning supports operations that may produce nuisances like noise, odour, or emissions, making it a rare find for businesses requiring separation from commercial or residential areas. Ideal for users in manufacturing, logistics, or equipment services. And low condo fees! \$139.04/month. Don't miss this versatile and affordable industrial footprint in a well-established complex.