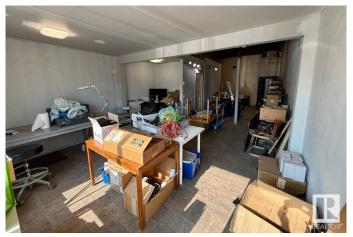

#### \$250,000

0 Bedroom, 0.00 Bathroom, Industrial on 0.00 Acres

Rosedale Industrial, Edmonton, AB

This 913 sq.ft. (15' x 62') industrial bay offers a unique opportunity in the Southworks Centre. Constructed with durable concrete block walls, the unit currently features a front man door with windowsâ€"ideal for office or showroom useâ€"but can accommodate an overhead door if needed. There is a 2 piece bathroom. The roof was replaced in 2015, adding peace of mind for future owners. Zoned IH (Major Industrial), this space is well-suited for a variety of heavy industrial uses including manufacturing, storage, distribution, repair, and more. IH zoning supports operations that may produce nuisances like noise, odour, or emissions, making it a rare find for businesses requiring separation from commercial or residential areas. Ideal for users in manufacturing, logistics, or equipment services. And low condo fees! \$139.04/month. Don't miss this versatile and affordable industrial footprint in a well-established complex.