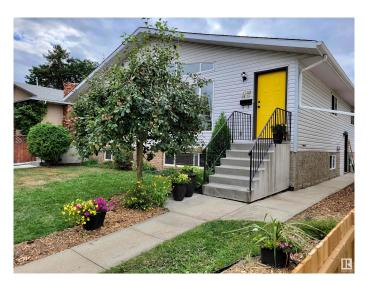

# \$339,900 - 11320 86st, Edmonton

MLS® #E4444257

#### \$339,900

5 Bedroom, 2.50 Bathroom, 1,062 sqft Single Family on 0.00 Acres

Parkdale (Edmonton), Edmonton, AB

Separate entrance & laundry! New Trane Furnace & central Air Con. This is your affordable opportunity to live centrally! Great location with a short distance to Downtown, Commonwealth Recreation centre, NAIT, Kingsway Mall, U of A LRT. This up & coming neighborhood is now being desired by investors & Downtown professionals looking for a short commute to work. Fantastic Culture in the area! Perfect for Foodies..amazing retaurants nearby! Conveniently located near groceries and local shopping. Many new windows & new updated Plumbing! Newer modern Bathrooms. Featuring vaulted Large tall windows that allow a happy light to illuminate the open concept living space. 3 bedrooms up and 2 bedrooms down in the fully finished in-law suite. Gorgeous granite counter tops, maple cabinets, new stainless appliances in kitchen, porceline tile floor & eco bamboo floor in the basement. Very little exterior maintenance. No backyard to mow. Single detached garage. Excellent Half-Duplex neighbour.

#### **Essential Information**

MLS® # E4444257 Price \$339,900

| Bedrooms       | 5             |
|----------------|---------------|
| Bathrooms      | 2.50          |
| Full Baths     | 2             |
| Half Baths     | 1             |
| Square Footage | 1,062         |
| Acres          | 0.00          |
| Year Built     | 1993          |
| Туре           | Single Family |
| Sub-Type       | Half Duplex   |
| Style          | Bungalow      |
| Status         | Active        |

### Amenities

| Amenities      | Air Conditioner, Ceiling 10 ft., Vaulted Ceiling |
|----------------|--------------------------------------------------|
| Parking Spaces | 2                                                |
| Parking        | Single Garage Detached                           |