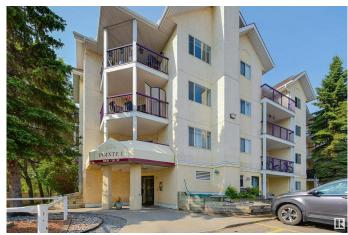

# \$159,000

2 Bedroom, 2.00 Bathroom, 770 sqft Condo / Townhouse on 0.00 Acres

Queen Mary Park, Edmonton, AB

2 bedroom + 2 bathroom with insuite laundry in The Pointe Uptown is in a nice location in Queen Mary Park! This condo is minutes away from shopping, public transit, downtown core, and the excitement 124 ST and Manchester Square. The deck faces SW which is nice to enjoy the evening sunshine. This building has 1 assigned parking spot (#177) which is energized - power inside the unit. Why pay rent when you can own this condo!

# **Exterior**

Exterior Wood, Stucco

Exterior Features Airport Nearby, Flat Site, Landscaped, Low Maintenance Landscape,

Public Transportation, Shopping Nearby

Roof Asphalt Shingles

Construction Wood, Stucco