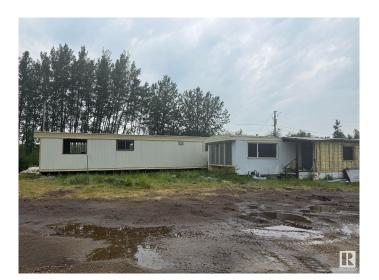

## \$130,000

1 Bedroom, 0.00 Bathroom, 646 sqft Rural on 0.62 Acres

None, Rural Parkland County, AB

\*Please note\* property is sold "as is where is at time of possession―. No warranties or representations. There is NO ACCESS to the house as it's not in livable condition, .All information and measurements have been obtained from the Tax Assessment, old MLS, a recent Appraisal and/or assumed, and could not be confirmed. Purchaser to confirm all details, including sizes, building style, any use type, parking, fees, utilities, taxes or any information pertaining to this property to their Satisfaction.

Built in 1975

MLS® # E4444075 Price \$130,000

Bedrooms 1

Bathrooms 0.00
Square Footage 646
Acres 0.62
Year Built 1975
Type Rural

Sub-Type Detached Single Family

Style Bungalow

Status Active