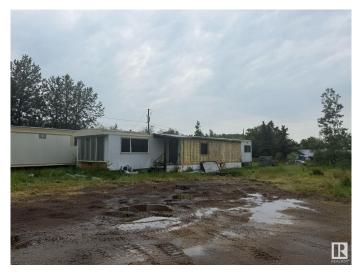

## \$130,000

1 Bedroom, 0.00 Bathroom, 646 sqft Rural on 0.62 Acres

None, Rural Parkland County, AB

\*Please note\* property is sold "as is where is at time of possession―. No warranties or representations. There is NO ACCESS to the house as it's not in livable condition, .All information and measurements have been obtained from the Tax Assessment, old MLS, a recent Appraisal and/or assumed, and could not be confirmed. Purchaser to confirm all details, including sizes, building style, any use type, parking, fees, utilities, taxes or any information pertaining to this property to their Satisfaction.

Built in 1975

MLS® # E4444075 Price \$130,000

Bedrooms 1

Bathrooms 0.00
Square Footage 646
Acres 0.62
Year Built 1975
Type Rural

Sub-Type Detached Single Family

Style Bungalow

Status Active