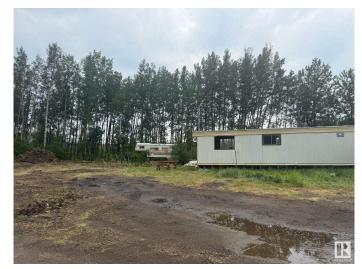

## \$130,000

1 Bedroom, 0.00 Bathroom, 646 sqft Rural on 0.62 Acres

None, Rural Parkland County, AB

\*Please note\* property is sold "as is where is at time of possession―. No warranties or representations. There is NO ACCESS to the house as it's not in livable condition, .All information and measurements have been obtained from the Tax Assessment, old MLS, a recent Appraisal and/or assumed, and could not be confirmed. Purchaser to confirm all details, including sizes, building style, any use type, parking, fees, utilities, taxes or any information pertaining to this property to their Satisfaction.

Built in 1975

MLS® # E4444075 Price \$130,000

Bedrooms 1

Bathrooms 0.00
Square Footage 646
Acres 0.62
Year Built 1975
Type Rural

Sub-Type Detached Single Family

Style Bungalow

Status Active