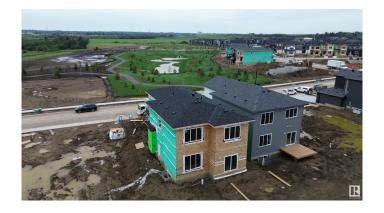

### \$748.243

3 Bedroom, 3.00 Bathroom, 2,345 sqft Single Family on 0.00 Acres

Cambrian, Sherwood Park, AB

This stunning 2,345 sq ft home combines space, style, and versatility in one impressive package. Featuring 3 spacious bedrooms, 3 full bathroomsâ€"including one on the main floorâ€"and a functional main floor den, it's perfect for growing families or multi-generational living. At the front of the home, a private bonus room offers the ideal retreat for movie nights, play space, or a quiet home office. The oversized double garage provides ample storage and parking, while the thoughtfully designed layout ensures both privacy and flow throughout. From the open-concept living areas to the smart separation of space, this home offers everything you need and moreâ€"all wrapped in modern design and comfort. Home is under construction, custom finishes and selections available for discussion at this stage.