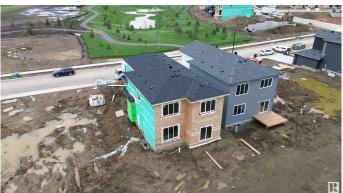

### \$748.243

3 Bedroom, 3.00 Bathroom, 2,345 sqft Single Family on 0.00 Acres

Cambrian, Sherwood Park, AB

This stunning 2,345 sq ft home combines space, style, and versatility in one impressive package. Featuring 3 spacious bedrooms, 3 full bathroomsâ€"including one on the main floorâ€"and a functional main floor den, it's perfect for growing families or multi-generational living. At the front of the home, a private bonus room offers the ideal retreat for movie nights, play space, or a quiet home office. The oversized double garage provides ample storage and parking, while the thoughtfully designed layout ensures both privacy and flow throughout. From the open-concept living areas to the smart separation of space, this home offers everything you need and moreâ€"all wrapped in modern design and comfort. Home is under construction, custom finishes and selections available for discussion at this stage.