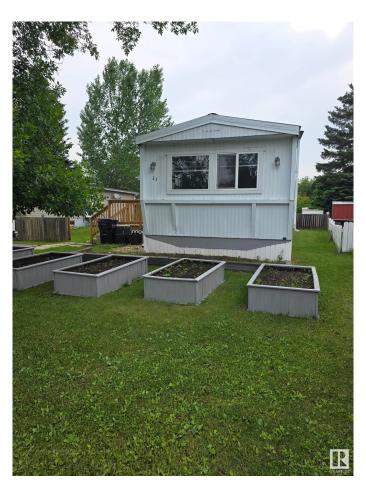

## \$108,500

3 Bedroom, 1.00 Bathroom, 925 sqft Land Lease Community on 0.00 Acres

Maple Ridge (Edmonton), Edmonton, AB

Tastefully "Renovation galore" is to describe this mobile home. Large and energy efficient windows that allow natural light into your home would save you money. Open concept designed with modern and state of the art materials. Wide living area gives you enough space to relax with your family and friends. Master bedroom located at the far end of this house ensures privacy. Two adjacent parking spots and a firepit for your entertainment. Located close to schools, and major commercial shopping center.