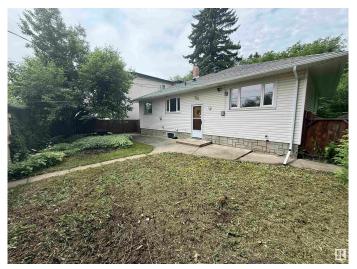

### \$688,000

4 Bedroom, 2.00 Bathroom, 1,226 sqft Single Family on 0.00 Acres

Belgravia, Edmonton, AB

Location, location in desirable Belgravia on this 2+2 bedroom 1226 ft.² bungalow. Located on a quiet tree lined Street and backing onto a bike/ walk trail that is only a short walk to the LRT. Great redevelopment potential also with a 7140 sq ft lot (663 sq met). Home features main floor laundry, hardwood floors, upgraded 100 amp electrical service, lots of natural mid-century charm. Good size, living room, dining room, kitchen and main floor bedrooms. Close to the U of A, River Valley, bike trails, Whyte Ave, restaurants and trendy coffee shops