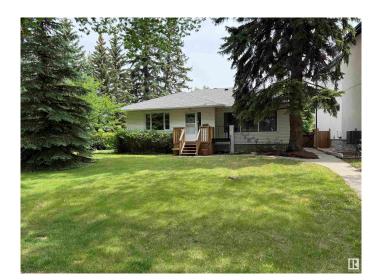

### \$688,000

4 Bedroom, 2.00 Bathroom, 1,226 sqft Single Family on 0.00 Acres

Belgravia, Edmonton, AB

Location, location in desirable Belgravia on this 2+2 bedroom 1226 ft.² bungalow. Located on a quiet tree lined Street and backing onto a bike/ walk trail that is only a short walk to the LRT. Great redevelopment potential also with a 7140 sq ft lot (663 sq met). Home features main floor laundry, hardwood floors, upgraded 100 amp electrical service, lots of natural mid-century charm. Good size, living room, dining room, kitchen and main floor bedrooms. Close to the U of A, River Valley, bike trails, Whyte Ave, restaurants and trendy coffee shops