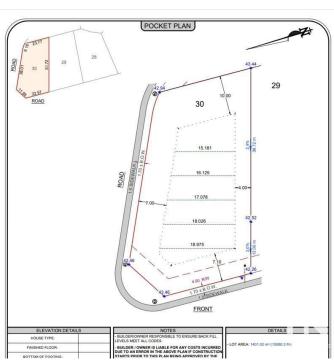

## \$599,999

0 Bedroom, 0.00 Bathroom, Rural on 0.35 Acres

Sherwood Golf & Country Club Estates, Rural Strathcona County, AB

Build your dream home on this Corner Lot situated on a quiet cul-de- sac in the Sherwood Park Golf and Country Club Estates. This 15066 square feet lot offers the perfect opportunity to create your dream home with the builder of your choice. Ideally located just minutes from the Whitemud and Anthony Henday, you'll enjoy easy access to major routes while being nestled in a tranquil, family-friendly suburb. Surrounded by scenic walking trails and lush green spaces, this lot provides the perfect blend of nature and convenience. Don't miss your chance to build in this sought-after community!

#### **Essential Information**

MLS® # E4443774 Price \$599,999

Bathrooms 0.00
Acres 0.35
Type Rural

Sub-Type Vacant Lot/Land

Status Active