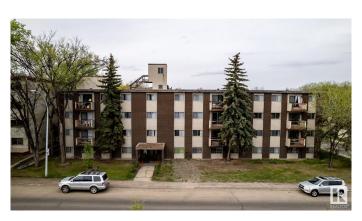

# \$4,200,000 - 9818 82 Avenue, Edmonton

MLS® #E4443684

## \$4,200,000

0 Bedroom, 0.00 Bathroom, Multi-Family Commercial on 0.00 Acres

Strathcona, Edmonton, AB

A GREAT INVESTMENT! AN APARTMENT BUILDING WITH 28 RENTAL UNTS ON WHYTE AVENUE AND WITH AN ELEVATOR. A good mix of suites with 1 bachelor; 15 one bedroom; 9 two bedroom and 3 three bedroom. A well maintained building that is close to everything: the U of A; hospitals; shopping; medical/dental; restaurants; farmer's market. There are 28 energized parking stalls. Most suites have balconies. Hot water tank replaced Nov, 2024; sewer line replaced Nov, 2024; storm drain line replaced; boiler replaced Nov 2015. Fibre optics installed into building. Potential for increased rents. Long time owners of the property. Self-managed.

Built in 1968

### **Exterior**

Exterior Brick, Stucco, Wood Frame Construction Brick, Stucco, Wood Frame