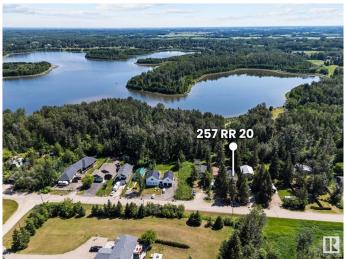

#### \$199,900

3 Bedroom, 1.50 Bathroom, 1,113 sqft Rural on 0.18 Acres

Spring Lake, Rural Parkland County, AB

Discover this lake-view home with endless potential and county charm close to town. She's got good bones, and she needs some love to make this 3-bedroom and 1.5 bathroom home come to life. With lake views and mature trees surrounding the property, this home offers incredible potential for the right buyer to make it shine. Shingles are 10 years old. Furnace is brand new. Cistern is 5 year old. Holding tank is 6 years. There is a 3-season sun room with an insulated floor ideal for enjoying tranquil mornings or cozy evenings overlooking the natural beauty around you. Whether you are looking for a quiet retreat, a zen-like Airbnb location, a renovation project or a place to build equity in an ideal sought-after location, this home checks all the boxes. Do not miss this opportunity to bring your vision to life in a serene setting. Sold as is where is.

## **Community Information**

Address 257 Rge Rd 20

Area Rural Parkland County

Subdivision Spring Lake

City Rural Parkland County

County ALBERTA

Province AB

Postal Code T7Z 2V2

### **Exterior**

Exterior Wood

Exterior Features Lake View

Construction Wood Foundation Slab