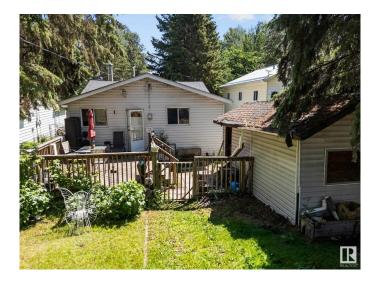

#### \$199,900

3 Bedroom, 1.50 Bathroom, 1,113 sqft Rural on 0.18 Acres

Spring Lake, Rural Parkland County, AB

Discover this lake-view home with endless potential and county charm close to town. She's got good bones, and she needs some love to make this 3-bedroom and 1.5 bathroom home come to life. With lake views and mature trees surrounding the property, this home offers incredible potential for the right buyer to make it shine. Shingles are 10 years old. Furnace is brand new. Cistern is 5 year old. Holding tank is 6 years. There is a 3-season sun room with an insulated floor ideal for enjoying tranquil mornings or cozy evenings overlooking the natural beauty around you. Whether you are looking for a quiet retreat, a zen-like Airbnb location, a renovation project or a place to build equity in an ideal sought-after location, this home checks all the boxes. Do not miss this opportunity to bring your vision to life in a serene setting. Sold as is where is.

#### **Amenities**

Features Deck

### **Exterior**

Exterior Wood

Exterior Features Lake View

Construction Wood Foundation Slab