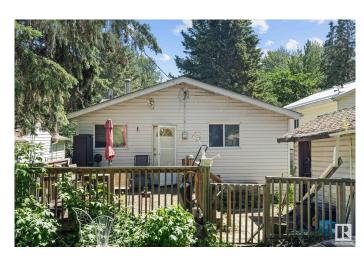

#### \$199,900

3 Bedroom, 1.50 Bathroom, 1,113 sqft Rural on 0.18 Acres

Spring Lake, Rural Parkland County, AB

Discover this lake-view home with endless potential and county charm close to town. She's got good bones, and she needs some love to make this 3-bedroom and 1.5 bathroom home come to life. With lake views and mature trees surrounding the property, this home offers incredible potential for the right buyer to make it shine. Shingles are 10 years old. Furnace is brand new. Cistern is 5 year old. Holding tank is 6 years. There is a 3-season sun room with an insulated floor ideal for enjoying tranquil mornings or cozy evenings overlooking the natural beauty around you. Whether you are looking for a quiet retreat, a zen-like Airbnb location, a renovation project or a place to build equity in an ideal sought-after location, this home checks all the boxes. Do not miss this opportunity to bring your vision to life in a serene setting. Sold as is where is.

#### **Amenities**

Features Deck

### **Exterior**

Exterior Wood

Exterior Features Lake View

Construction Wood Foundation Slab