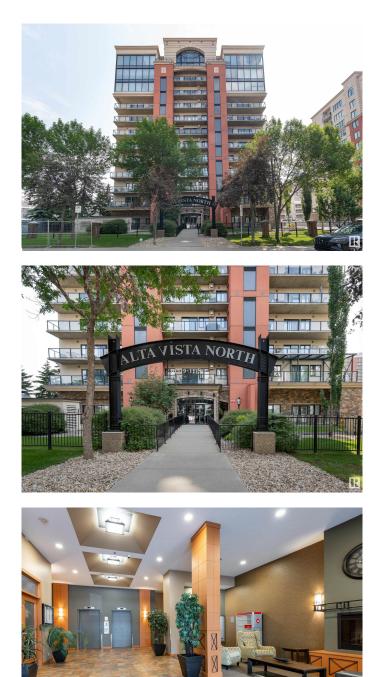

## \$209,000 - 903 10319 111 Street, Edmonton

MLS® #E4443452

## \$209,000

2 Bedroom, 1.00 Bathroom, 702 sqft Condo / Townhouse on 0.00 Acres

Downtown (Edmonton), Edmonton, AB

Experience urban living at its finest in this bright and beautiful unit, perfectly situated directly across from Grant MacEwan. Enjoy the vibrant downtown lifestyle with everything within easy reach. This unit features a 9' ceiling, 1 bedroom plus a den (which can serve as a legal bedroom), a 4pc bathroom, a spacious walk-in pantry/storage, and hardwood floors (no carpet!). The kitchen boasts ample cabinet space and stainless steel appliances. For your convenience, the unit also includes in-suite laundry, A/C for summer comfort, and a private balcony. This well-managed 18+ building is pet-friendly and offers excellent amenities, including a gym, social room, guest suite, and bike wash station. You'll be within walking distance of a wide array of wonderful restaurants, cafes, shopping, and attractions such as the Ice District, Brewery District, River Valley, and a golf course. Public transit, including the LRT, and the University of Alberta are also easily accessible. Condo fees cover heat, water, and gas.