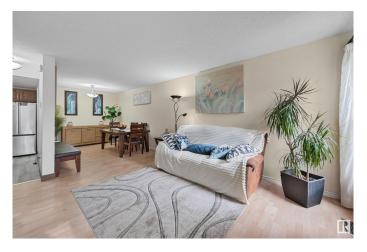

## \$239,900

3 Bedroom, 1.50 Bathroom, 1,028 sqft Condo / Townhouse on 0.00 Acres

Ormsby Place, Edmonton, AB

Welcome to this RENOVATED 3 bedroom corner townhouse in a premium location. This dream home. Once inside, you'll be awed by the stunning Open concept main floor, with Kitchen boasts beautiful cabinets, Quartz Counters, plenty of drawers, Stainless appliances. Laminate Open to the dining room & the living room featuring a gas fireplace. The upper floor has 3 Bedrooms, the large master bedroom, 2 more good sized bedrooms and Bathroom featuring a stunning tile & glass shower, granite counters. Fully Finished Basement with a spacious Rec Room, Den and a Laundry room. TWO Tandem Parking Stalls. Low condo fee includes Snow Removal, lawn care. Close to schools, shopping, restaurants, parks, amenities and more. MOVE IN READY!

### Interior

Appliances Air Conditioner-Window, Dishwasher-Built-In, Dryer, Refrigerator,

Stove-Countertop Electric, Washer

Heating Forced Air-1, Natural Gas

Stories 3

Has Basement Yes

Basement Full, Finished