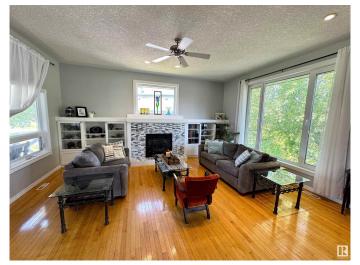

# \$799,900

4 Bedroom, 3.00 Bathroom, 2,241 sqft Rural on 0.52 Acres

Lakeshore Estates, Rural Parkland County, AB

Stunning 2,240 sq/ft two story located in Lakeshore Estates by Big Lake! This property boasts four bedrooms upstairs including a massive master bedroom and upgraded ensuite w/ double wide walk in shower. another renovated 4 piece bath, a huge, bright and open renovated kitchen with gas stove and quartz counters, central AC, tankless hot water, upgraded European windows and doors, finished basement, triple attached heated and insulated garage, and all on a half acre lot with municipal water and sewer! Upgraded insulation, gas fireplace with built in cabinetry, and situated on a beautiful tree lined lot located in a quiet cul-de-sac, this gorgeous property truly must be seen!