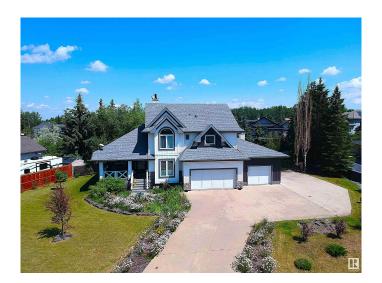

# \$799,900

4 Bedroom, 3.00 Bathroom, 2,241 sqft Rural on 0.52 Acres

Lakeshore Estates, Rural Parkland County, AB

Stunning 2,240 sq/ft two story located in Lakeshore Estates by Big Lake! This property boasts four bedrooms upstairs including a massive master bedroom and upgraded ensuite w/ double wide walk in shower. another renovated 4 piece bath, a huge, bright and open renovated kitchen with gas stove and quartz counters, central AC, tankless hot water, upgraded European windows and doors, finished basement, triple attached heated and insulated garage, and all on a half acre lot with municipal water and sewer! Upgraded insulation, gas fireplace with built in cabinetry, and situated on a beautiful tree lined lot located in a quiet cul-de-sac, this gorgeous property truly must be seen!