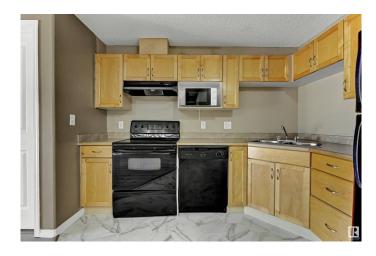

#### \$189.999

2 Bedroom, 2.00 Bathroom, 832 sqft Condo / Townhouse on 0.00 Acres

Ellerslie, Edmonton, AB

PRICE REDUCED!!!!!! This bright and spacious 2nd floor condo features open-concept living, dining, and kitchen areas. creating an airy and welcoming space. 2 bedrooms and 2 full bathrooms with huge balcony and brand new carpet and flooring. -Condo Fee - includes heating, water, sewer, garbage and waste disposal, landscaping, reserve fund, common area insurance -Master bedroom has walk in closet. -In-suite laundry. Plenty of storage. -Well maintained building, Surrounded by walking trail. -24 hours security camera -Gym and fitness room -1 energized parking stall -plenty of free parking on Edwards drive and Easton drive -Easy access to Anthony Henday, Nisku, airport. Bus stop is steps away.

#### Interior

Interior Features ensuite bathroom

Appliances Dishwasher-Built-In, Dryer, Garburator, Hood Fan, Oven-Microwave,

Refrigerator, Stove-Electric, Washer

Heating Baseboard, Natural Gas