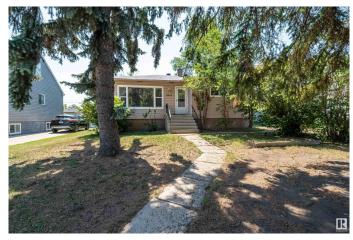

### \$399,900

4 Bedroom, 2.00 Bathroom, 860 sqft Single Family on 0.00 Acres

Prince Rupert, Edmonton, AB

Welcome to this CHARMING 4-BEDROOM BUNGALOW located in the community of PRINCE RUPERT. Sitting on a 58' x 120' LOT, this home features 2 BEDROOMS UP and 2 DOWN, with a FINISHED BASEMENT and RECENT UPDATES including a NEWER ROOF and NEWER BASEMENT FLOORING. The spacious backyard offers GARDEN BEDS and a FIRE PIT, perfect for outdoor enjoyment. Located just minutes from KINGSWAY MALL, NAIT, DOWNTOWN and major transit routes, this centrally located property is perfect for HOMEOWNERS or INVESTORS looking for flexibility, space and opportunity in a prime location.