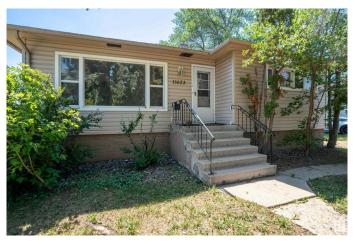

### \$399,900

4 Bedroom, 2.00 Bathroom, 860 sqft Single Family on 0.00 Acres

Prince Rupert, Edmonton, AB

Welcome to this CHARMING 4-BEDROOM BUNGALOW located in the community of PRINCE RUPERT. Sitting on a 58' x 120' LOT, this home features 2 BEDROOMS UP and 2 DOWN, with a FINISHED BASEMENT and RECENT UPDATES including a NEWER ROOF and NEWER BASEMENT FLOORING. The spacious backyard offers GARDEN BEDS and a FIRE PIT, perfect for outdoor enjoyment. Located just minutes from KINGSWAY MALL, NAIT, DOWNTOWN and major transit routes, this centrally located property is perfect for HOMEOWNERS or INVESTORS looking for flexibility, space and opportunity in a prime location.