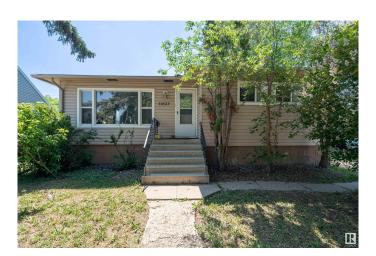

### \$399,900

4 Bedroom, 2.00 Bathroom, 860 sqft Single Family on 0.00 Acres

Prince Rupert, Edmonton, AB

Welcome to this CHARMING 4-BEDROOM BUNGALOW located in the community of PRINCE RUPERT. Sitting on a 58' x 120' LOT, this home features 2 BEDROOMS UP and 2 DOWN, with a FINISHED BASEMENT and RECENT UPDATES including a NEWER ROOF and NEWER BASEMENT FLOORING. The spacious backyard offers GARDEN BEDS and a FIRE PIT, perfect for outdoor enjoyment. Located just minutes from KINGSWAY MALL, NAIT, DOWNTOWN and major transit routes, this centrally located property is perfect for HOMEOWNERS or INVESTORS looking for flexibility, space and opportunity in a prime location.