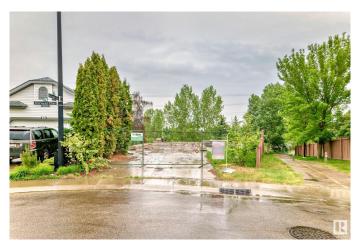

## \$339,900

0 Bedroom, 0.00 Bathroom, Single Family on 0.00 Acres

Hodgson, Edmonton, AB

WANT TO BUILD YOUR DREAM HOME IN SW EDMONTON? A VERY RARE OPPORTUNITY! 34 POCKET WALKOUT LOT available in HODGSON. Hodgson is a beautiful family community in SW Edmonton that has parks, walking trails & borders the ravine. Close to all amenities, Terwillegar Rec Centre, Shopping, Restaurants & Schools.