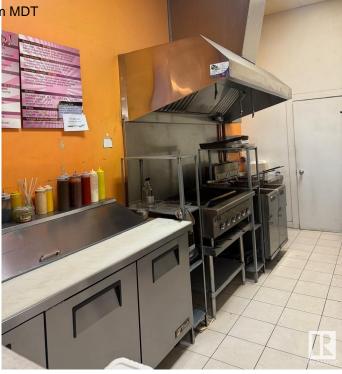

#### \$150,000

0 Bedroom, 0.00 Bathroom, Business on 0.00 Acres

Parsons Industrial, Edmonton, AB

INCREDIBLE OPPORTUNITY IN BUSY MILLWOODS! This fully fixtured quick service restaurant has fully equipped kitchen with 7' hood fan, fridge/freezers, prep table, and 11 customer tables. Excellent lease!! Lots of free parking and easy access from 23rd Ave. Very attractive lease! Don't miss this amazing opportunity.