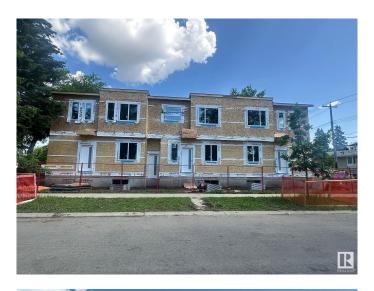

### \$1,699,999

0 Bedroom, 0.00 Bathroom, Multi-Family Commercial on 0.00 Acres

Grovenor, Edmonton, AB

Incredible Investment Opportunity in the Heart of Grovenor! Falls under MLI Select Program. This under-construction infill multi-family triplex includes brand new appliances, is located in Edmonton's most desirable neighbourhoodsâ€"Grovenor, known for its tree-lined streets, strong community, and proximity to downtown. Each of the unit includes a legal basement with SEPERATE ENTRANCE. The two unit legal basement suites feature 2 bedrooms, 1 full bath, & kitchen. The middle legal unit basement includes 2 bedrooms, 1 full bath, and a bar setupâ€"ideal for added flexibility. The main floor of each unit offers den (which can converted into bedroom) and half bath, and an open-concept kitchen with separate living and dining areas. The upper level boasts 3 bedrooms and 2 full baths. This is the perfect property for you if you were planning to expand your rental portfolio, this property delivers space, income, and long-term value. A rare chance to secure a high-potential income property in a high-demand area!

## **Exterior**

Exterior Stucco, Vinyl, Wood Frame Construction Stucco, Vinyl, Wood Frame