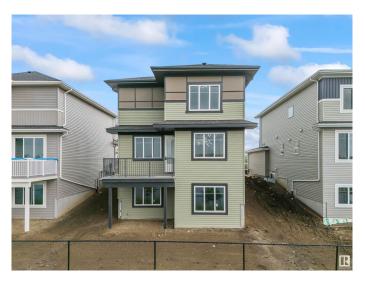

### \$730,000

5 Bedroom, 4.50 Bathroom, 2,681 sqft Rural on 0.07 Acres

Irvine Creek, Rural Leduc County, AB

This Beautiful BRAND NEW House on walkout lot backing to pond. Perfect blend of modern design and tranquil living. Featuring 5 spacious bedrooms, including a convenient main-floor bedroom with attached full bath and dual primary suites upstairs, this home ensures comfort and privacy for the entire family. Step inside to be welcomed by soaring ceilings in the formal living room, seamlessly transitioning into an open-concept family room and a chef-inspired kitchen, complete with a functional spice kitchen. Thoughtfully designed with 8-foot doors, Located just minutes from the airport, schools, shopping, and other amenities, Irvine Creek is the ideal setting for your dream family home. 5 bedrooms, 5 bath ,walkout basement backing to pond very rare find.

## **Essential Information**

MLS® # E4442810 Price \$730,000

1

Bedrooms 5
Bathrooms 4.50
Full Baths 4

Square Footage 2,681

Acres 0.07

Year Built 2025 Type Rural

Sub-Type Detached Single Family

## **Amenities**

Features Walkout Basement

#### Interior

Interior Features ensuite bathroom

Heating Forced Air-1, Natural Gas

Fireplace Yes Stories 2

Has Basement Yes

Basement Full, Unfinished