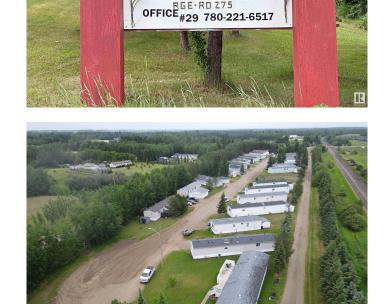

## \$1,550,000

0 Bedroom, 0.00 Bathroom, Business with Property on 0.00 Acres

None, Rural Sturgeon County, AB

This is a 28 lot Mobile Home Park located on the south side of Calahoo, AB. With a high occupancy rate, this park provides excellent revenue for any potential owner. Within close proximity to St. Albert, Stony Plain-Spruce Grove, the attractive location provides a fantastic opportunity for those who enjoy small community living while enjoying the close amenities larger centers offer. The park is connected to municipal sewer via a holding tank and pump out, along with a drilled well and associated water treatment system, while each pad is responsible for their own metered power & gas. There is potential for additional pads creating added revenue. Mobiles are not owned by the mobile home park.

Built in 2001