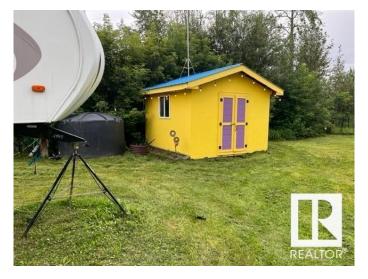

# \$230,000

0 Bedroom, 0.00 Bathroom, Rural on 0.28 Acres

Richs Point, Rural Parkland County, AB

Discover your slice of paradise at Rich's Point on Lake Wabamun. Just a scenic 40-minute drive from Edmonton, this exceptional lot is ideally situated one row back from the waterfront. Located just steps from a public boat launch and a charming day-use beach area, as well as being behind the Wabamun Sailing Club, this property combines convenience with tranquility. Ready for your dream lake home or cabin? The lot is equipped with 100-amp power service awaiting development. For added convenience, there are two RV plugins, a gravel parking pad, a 12'x12' shed, an outhouse and a 1250-gallon fresh water cistern. The property offers a peaceful retreat while remaining close to the vibrant Village of Wabamun, only 4 km away, where you'II find a variety of amenities, a public beach, park and spray park and marina facilities. Don't miss this rare opportunity to own a piece of lakeside serenity with all the essentials already in placeâ€"perfect for relaxation, recreation, and making lasting memories.