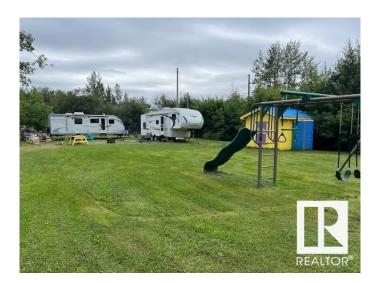

# \$230,000

0 Bedroom, 0.00 Bathroom, Rural on 0.28 Acres

Richs Point, Rural Parkland County, AB

Discover your slice of paradise at Rich's Point on Lake Wabamun. Just a scenic 40-minute drive from Edmonton, this exceptional lot is ideally situated one row back from the waterfront. Located just steps from a public boat launch and a charming day-use beach area, as well as being behind the Wabamun Sailing Club, this property combines convenience with tranquility. Ready for your dream lake home or cabin? The lot is equipped with 100-amp power service awaiting development. For added convenience, there are two RV plugins, a gravel parking pad, a 12'x12' shed, an outhouse and a 1250-gallon fresh water cistern. The property offers a peaceful retreat while remaining close to the vibrant Village of Wabamun, only 4 km away, where you'II find a variety of amenities, a public beach, park and spray park and marina facilities. Don't miss this rare opportunity to own a piece of lakeside serenity with all the essentials already in placeâ€"perfect for relaxation, recreation, and making lasting memories.