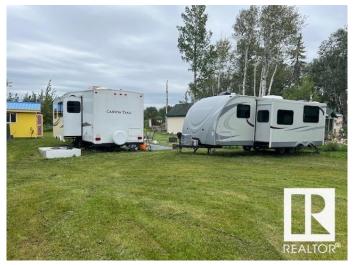

# \$230,000

0 Bedroom, 0.00 Bathroom, Rural on 0.28 Acres

Richs Point, Rural Parkland County, AB

Discover your slice of paradise at Rich's Point on Lake Wabamun. Just a scenic 40-minute drive from Edmonton, this exceptional lot is ideally situated one row back from the waterfront. Located just steps from a public boat launch and a charming day-use beach area, as well as being behind the Wabamun Sailing Club, this property combines convenience with tranquility. Ready for your dream lake home or cabin? The lot is equipped with 100-amp power service awaiting development. For added convenience, there are two RV plugins, a gravel parking pad, a 12'x12' shed, an outhouse and a 1250-gallon fresh water cistern. The property offers a peaceful retreat while remaining close to the vibrant Village of Wabamun, only 4 km away, where you'II find a variety of amenities, a public beach, park and spray park and marina facilities. Don't miss this rare opportunity to own a piece of lakeside serenity with all the essentials already in placeâ€"perfect for relaxation, recreation, and making lasting memories.