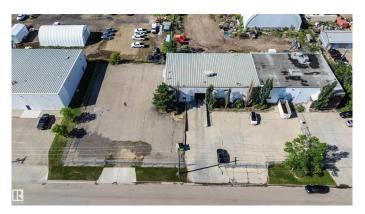

#### \$0

0 Bedroom, 0.00 Bathroom, Industrial on 0.00 Acres

Light Industrial Park, Fort Saskatchewan, AB

Wonderful Commercial Building with built out office space, large warehouse space, new air exchange and fenced yard. Easy access to highway corridors make this an ideal location for anyone needing a mix of warehouse, office and secure yard within City limits.

Built in 1972

## **Exterior**

Exterior Mixed

Construction Mixed