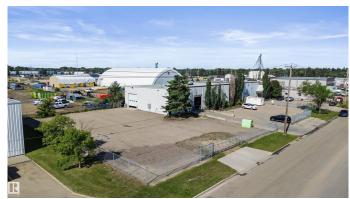

#### \$0

0 Bedroom, 0.00 Bathroom, Industrial on 0.00 Acres

Light Industrial Park, Fort Saskatchewan, AB

Wonderful Commercial Building with built out office space, large warehouse space, new air exchange and fenced yard. Easy access to highway corridors make this an ideal location for anyone needing a mix of warehouse, office and secure yard within City limits.

Built in 1972

## **Exterior**

Exterior Mixed

Construction Mixed