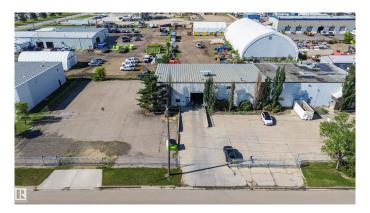

#### \$0

0 Bedroom, 0.00 Bathroom, Industrial on 0.00 Acres

Light Industrial Park, Fort Saskatchewan, AB

Wonderful Commercial Building with built out office space, large warehouse space, new air exchange and fenced yard. Easy access to highway corridors make this an ideal location for anyone needing a mix of warehouse, office and secure yard within City limits.

Built in 1972

## **Exterior**

Exterior Mixed

Construction Mixed