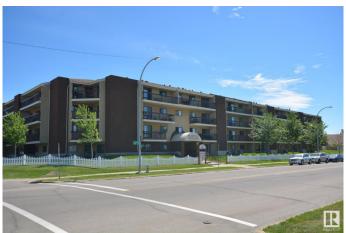

#### \$148.900

2 Bedroom, 2.00 Bathroom, 926 sqft Condo / Townhouse on 0.00 Acres

Keheewin, Edmonton, AB

Great 2 bedroom, 2 bathroom, top floor unit in a very well-kept adult (18+) building. Keep the current 12 yr tenant, or move in yourself!
Recent upgrades include: paint: vinyl plank on 80% of floors; baseboards: live edge bar counter; light fixtures & more. Includes 1 secure, heated, underground stall, a huge balcony (with storage room) overlooking a park to the West, & a green belt to the East, & a spacious floor plan. 1 cat allowed with board approval, but no dogs. This is a quiet, organized, very well run building. Located 3-4 blocks walk from Blackmud Creek ravine & trails.

## Interior

Interior Features ensuite bathroom

Appliances Dryer, Hood Fan, Refrigerator, Stove-Electric, Washer

Heating Hot Water, Natural Gas