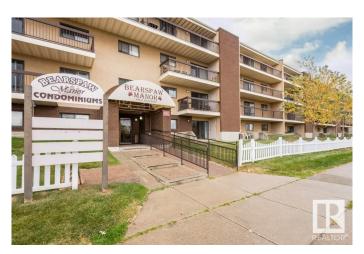

# \$148,900 - 403 10511 19 Avenue, Edmonton

MLS® #E4442584

#### \$148.900

2 Bedroom, 2.00 Bathroom, 926 sqft Condo / Townhouse on 0.00 Acres

Keheewin, Edmonton, AB

Great 2 bedroom, 2 bathroom, top floor unit in a very well-kept adult (18+) building. Keep the current 12 yr tenant, or move in yourself!
Recent upgrades include: paint: vinyl plank on 80% of floors; baseboards: live edge bar counter; light fixtures & more. Includes 1 secure, heated, underground stall, a huge balcony (with storage room) overlooking a park to the West, & a green belt to the East, & a spacious floor plan. 1 cat allowed with board approval, but no dogs. This is a quiet, organized, very well run building. Located 3-4 blocks walk from Blackmud Creek ravine & trails.

#### **Exterior**

Exterior Wood, Brick, Stucco

Exterior Features Landscaped, Park/Reserve, Public Transportation, Shopping Nearby

Roof Asphalt Shingles

Construction Wood, Brick, Stucco

Foundation Concrete Perimeter