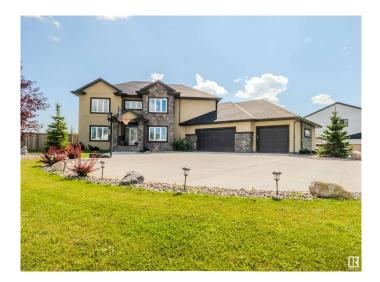

# \$1,219,000 - 69 26409 Twp Road 532 A, Rural Parkland County

MLS® #E4442560

#### \$1,219,000

5 Bedroom, 4.50 Bathroom, 2,960 sqft Rural on 0.99 Acres

Spring Meadow Estates, Rural Parkland County, AB

Welcome to Spring Meadow Estates! This stunning 2960 sf 5 BDRM, 4.5 BATH home offers you an incredible opportunity for estate country living at its finest. The upgrades and functionality of this home and location surpasses most expectations. Enjoy the massive gourmet style kitchen, amazing views of the yard and oversized heated triple garage with rear yard access to name a few. Upon entering you are greeted with an open staircase and windows on every wall to flood your rooms with natural sun light. Upstairs… the primary bedroom, ensuite and walk-in closet are what dreams are made of and something you would see in a magazine. The ensuite includes a jetted tub & glass / tile shower. PLUS… for the KIDS – two bedrooms joined by a shared 4 pc bath & guest bedroom with its own 4 pc bath. You also have a massive laundry area on the upper level. In addition to all these features you can enjoy your fully finished basement that features a wet bar, sound surround speakers, extra bedroom and 4-piece bathroom!

Built in 2017

**Essential Information** 

| MLS® #         | E4442560               |
|----------------|------------------------|
| Price          | \$1,219,000            |
| Bedrooms       | 5                      |
| Bathrooms      | 4.50                   |
| Full Baths     | 4                      |
| Half Baths     | 1                      |
| Square Footage | 2,960                  |
| Acres          | 0.99                   |
| Year Built     | 2017                   |
| Туре           | Rural                  |
| Sub-Type       | Detached Single Family |
| Style          | 2 Storey               |
| Status         | Active                 |