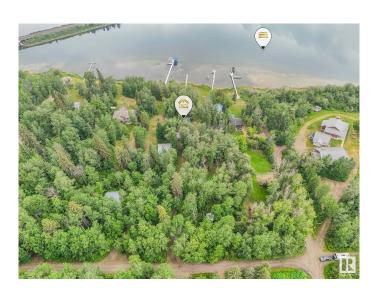

## \$424,900

2 Bedroom, 1.00 Bathroom, 629 sqft Rural on 0.54 Acres

Moonlight Bay (Parkland), Rural Parkland County, AB

Lakefront Dream! Excellent opportunity to own a great property in Moonlight Bay. This prime 1/2 acre treed lot with lake access transports you away from the city into a tranquil setting with a quick commute from Edmonton for those weekend getaways. This property includes a 3-season cottage, drilled well, and dock. Keep it rustic or design your forever dream home - the potential is endless.

## **Exterior**

Exterior Wood

Exterior Features Backs Onto Lake, Lake Access Property, Lake View

Construction Wood

Foundation See Remarks