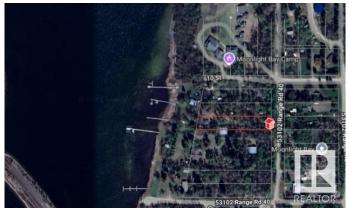

## **Community Information**

Address 1306 53102 Rge Road 40

Area Rural Parkland County

Subdivision Moonlight Bay (Parkland)

City Rural Parkland County

County ALBERTA

Province AB

Postal Code T0E 2Y0

## **Exterior**

Exterior Wood

Exterior Features Backs Onto Lake, Lake Access Property, Lake View

Construction Wood

Foundation See Remarks