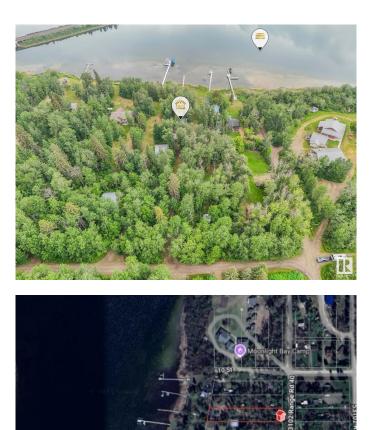

## \$424,900

2 Bedroom, 1.00 Bathroom, 629 sqft Rural on 0.54 Acres

Moonlight Bay (Parkland), Rural Parkland County, AB

Lakefront Dream! Excellent opportunity to own a great property in Moonlight Bay. This prime 1/2 acre treed lot with lake access transports you away from the city into a tranquil setting with a quick commute from Edmonton for those weekend getaways. This property includes a 3-season cottage, drilled well, and dock. Keep it rustic or design your forever dream home - the potential is endless.

## **Community Information**

| Address     | 1306 53102 Rge Road 40   |
|-------------|--------------------------|
| Area        | Rural Parkland County    |
| Subdivision | Moonlight Bay (Parkland) |
| City        | Rural Parkland County    |
| County      | ALBERTA                  |
| Province    | AB                       |
| Postal Code | T0E 2Y0                  |

## Exterior

| Exterior          | Wood                                             |
|-------------------|--------------------------------------------------|
| Exterior Features | Backs Onto Lake, Lake Access Property, Lake View |
| Construction      | Wood                                             |
| Foundation        | See Remarks                                      |