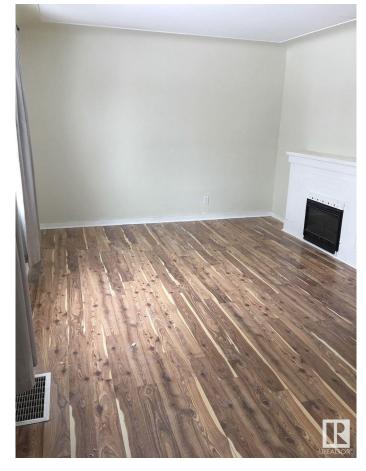

# Interior

Appliances Dishwasher-Built-In, Dryer, Hood Fan, Refrigerator, Stove-Electric,

Washer

Heating Forced Air-1, Natural Gas

Stories 2

Has Basement Yes

Basement Full, Partially Finished