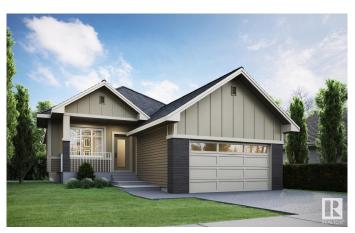

# \$938,000

3 Bedroom, 3.00 Bathroom, 1,671 sqft Single Family on 0.00 Acres

Hillshire, Sherwood Park, AB

Welcome to the Annette floor planâ€"where luxury meets lifestyle in the modern community of Hillshire. This beautifully designed bungalow sits on a 34' pocket lot and offers an incredible layout paired with high-end finishes throughout. With over 3,200 sq ft of total living space including the fully finished basement, this home blends elegance with function. Soaring vaulted ceilings create a bright, open atmosphere, while the thoughtfully designed interior features 3 spacious bedrooms plus a versatile denâ€"perfect for a home office or guest space. Every detail has been carefully curated to deliver comfort, sophistication, and timeless style. This is luxury bungalow living at its finest.