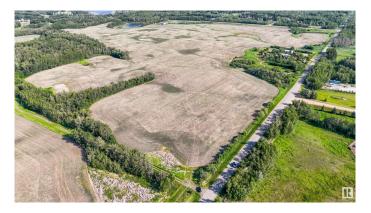

### \$1,473,000

0 Bedroom, 0.00 Bathroom, Rural on 52.63 Acres

None, Rural Strathcona County, AB

52.63 Acres in Sherwood park( Strathcona County). On RR 231 and North of Ellerslie Road( TWP 514). CITY WATER-----Municipal Water available for your Estate Residence plus Shop and a secondary Residence. Backs onto Belvedere Golf Course. Great future holding Parcel!