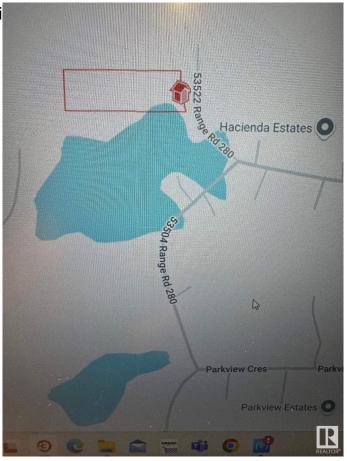

### \$129,900

0 Bedroom, 0.00 Bathroom, Rural on 3.00 Acres

Hacienda Estates (Parkland), Rural Parkland County, AB

3 acre lot in Hacienda Estates - An ideal spot to build your dream home! Just minutes from Spruce Grove this mostly treed parcel offers a beautiful natural setting with plenty of privacy. Enjoy peaceful country living with all the amenities of the city just a short drive away. Excellent price for this much land!

# **Community Information**

Address 21, 53522 Rr280

Area Rural Parkland County

Subdivision Hacienda Estates (Parkland)

City Rural Parkland County

County ALBERTA

Province AB

Postal Code T7X 3V6