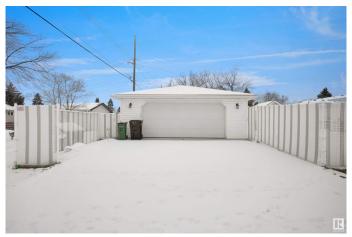

Bedroom, 1.50 Bathroom, 1,051 sqft Single Family on 0.00 Acres

Jasper Park, Edmonton, AB

INVESTOR ALERT! This sough after 52'x147'. Corner lot offering over 700 sq/m. Ideal for a wide range of redevelopment possibilities. This property is perfect for your next multi-unit or custom project and is located in the mature neighbourhood of Jasper Park. The home is clean and well-maintained with 2 bedrooms and a double detached garage. Close to WEM, Whitemud Dr, LRT and Downtown! This is a rare property with huge potential.

Built in 1959

#### **Essential Information**

MLS® # E4442326 Price \$569,000

Bedrooms 2

Bathrooms 1.50

Full Baths 1

Half Baths 1

Square Footage 1,051 Acres 0.00

Year Built 1959

Type Single Family

Sub-Type Detached Single Family

Style Bungalow

Status Active







# **Community Information**

Address 15220 91 Avenue

Area Edmonton

Subdivision Jasper Park

City Edmonton
County ALBERTA

Province AB

Postal Code T5R 4Z5

# **Amenities**

Amenities Deck

Parking Double Garage Detached

# Interior

Appliances Dishwasher-Built-In, Dryer, Hood Fan, Refrigerator, Stove-Electric,

Washer

Heating Forced Air-1, Natural Gas

Stories 2

Has Basement Yes

Basement Full, Partially Finished

### **Exterior**

Exterior Wood, Vinyl

Exterior Features Back Lane, Corner Lot, Schools, Shopping Nearby, See Remarks

Roof Asphalt Shingles

Construction Wood, Vinyl

Foundation Concrete Perimeter

### Additional Information

Date Listed June 13th, 2025

Days on Market 3

Zoning Zone 22

DATA IS DEEMED RELIABLE BUT IS NOT GUARANTEED ACCURATE BY THE REALTORS® ASSOCIATION O