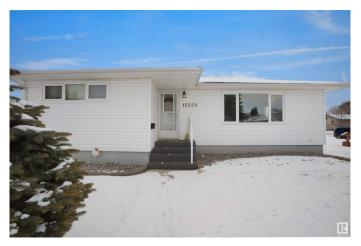

## \$569,000

2 Bedroom, 1.50 Bathroom, 1,051 sqft Single Family on 0.00 Acres

Jasper Park, Edmonton, AB

INVESTOR ALERT! This sough after 52'x147'. Corner lot offering over 700 sq/m. Ideal for a wide range of redevelopment possibilities. This property is perfect for your next multi-unit or custom project and is located in the mature neighbourhood of Jasper Park. The home is clean and well-maintained with 2 bedrooms and a double detached garage. Close to WEM, Whitemud Dr, LRT and Downtown! This is a rare property with huge potential.

# **Amenities**

Amenities Deck

Parking Double Garage Detached