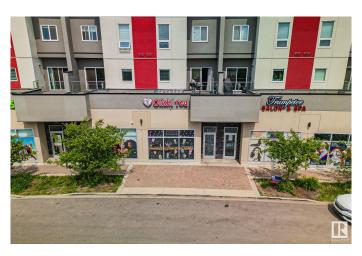

#### \$168,888

0 Bedroom, 0.00 Bathroom, Business on 0.00 Acres

Trumpeter Area, Edmonton, AB

Turnkey Boba Tea Shop in Growing NW Edmonton â€" Untapped Potential! The business offers modern branding, quality equipment, kids arcade claw machine and a stylish interior, making it truly turnkeyâ€" it can be grown into food/beverage concept in a high-potential area. The current owner has not yet tapped into third-party delivery services such as Uber Eats, DoorDash, or SkipTheDishes, nor has there been any formal marketing push, offering a huge upside for the next owner to increase visibility and revenue. Highlights: - Fully built-out tea shop with dine-in and takeout setup - All equipment, fixtures, inventory included - Great lease terms - Huge growth opportunity with online delivery & marketing - Ideal for bubble tea, coffee, dessert café, or fusion drink concepts -Large support from local Big Lake Community - Strategically located near park, residential developments, and walking trails. Chance to acquire & avoid hassle of starting from scratch

## **Community Information**

Address N/A

Area Edmonton

Subdivision Trumpeter Area

City Edmonton
County ALBERTA

Province AB

Postal Code T5S 0N5