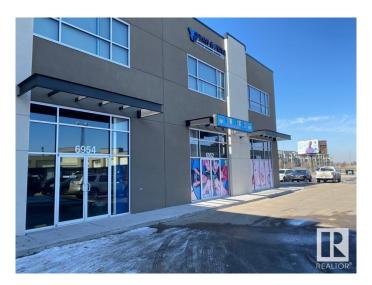

# \$1,794,800 - 6954 76 Avenue, Edmonton

MLS® #E4442237

\$1,794,800

0 Bedroom, 0.00 Bathroom, Retail on 0.00 Acres

Girard Industrial, Edmonton, AB

Discover an exceptional investment opportunity with this prime 3-unit complex (6950, 6952, 6954) spanning 4200 sq ft, fully leased to an established, successful daycare. This property delivers a full suite of childcare services, including valuable after-school care, underpinning its robust income stream. Situated with premier Argyll Road frontage and in close proximity to Bonnie Doon & the LRT, it combines modern architecture & meticulous maintenance w/ substantial parking, ensuring it stands out in a high-visibility location. Uniquely priced below its appraised value, this concrete structure is not just an asset but a strategic investment in a vibrant area. Capitalizing on easy access to extensive amenities, presenting a rare, income-generating opportunity in a highly desirable neighbourhood. Don't overlook this chance to secure a piece of prime real estate that promises not only returns but a gateway to further possibilities in a sought-after locale. Act now!