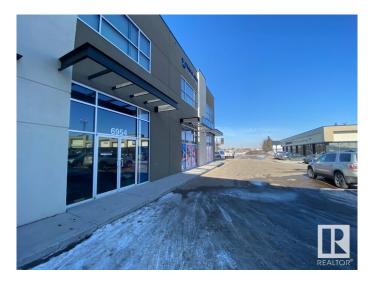

# \$1,794,800 - 6954 76 Avenue, Edmonton

MLS® #E4442237

\$1,794,800

0 Bedroom, 0.00 Bathroom, Retail on 0.00 Acres

Girard Industrial, Edmonton, AB

Discover an exceptional investment opportunity with this prime 3-unit complex (6950, 6952, 6954) spanning 4200 sq ft, fully leased to an established, successful daycare. This property delivers a full suite of childcare services, including valuable after-school care, underpinning its robust income stream. Situated with premier Argyll Road frontage and in close proximity to Bonnie Doon & the LRT, it combines modern architecture & meticulous maintenance w/ substantial parking, ensuring it stands out in a high-visibility location. Uniquely priced below its appraised value, this concrete structure is not just an asset but a strategic investment in a vibrant area. Capitalizing on easy access to extensive amenities, presenting a rare, income-generating opportunity in a highly desirable neighbourhood. Don't overlook this chance to secure a piece of prime real estate that promises not only returns but a gateway to further possibilities in a sought-after locale. Act now!