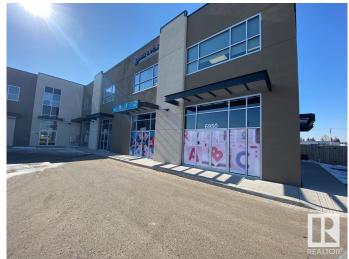

# \$1,794,800 - 6954 76 Avenue, Edmonton

MLS® #E4442237

\$1,794,800

0 Bedroom, 0.00 Bathroom, Retail on 0.00 Acres

Girard Industrial, Edmonton, AB

Discover an exceptional investment opportunity with this prime 3-unit complex (6950, 6952, 6954) spanning 4200 sq ft, fully leased to an established, successful daycare. This property delivers a full suite of childcare services, including valuable after-school care, underpinning its robust income stream. Situated with premier Argyll Road frontage and in close proximity to Bonnie Doon & the LRT, it combines modern architecture & meticulous maintenance w/ substantial parking, ensuring it stands out in a high-visibility location. Uniquely priced below its appraised value, this concrete structure is not just an asset but a strategic investment in a vibrant area. Capitalizing on easy access to extensive amenities, presenting a rare, income-generating opportunity in a highly desirable neighbourhood. Don't overlook this chance to secure a piece of prime real estate that promises not only returns but a gateway to further possibilities in a sought-after locale. Act now!