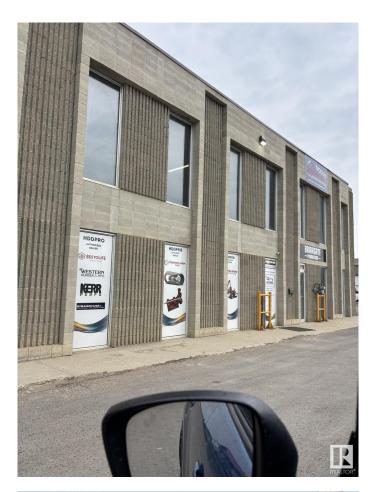

#### \$0

0 Bedroom, 0.00 Bathroom, Industrial on 0.00 Acres

Ellis Industrial Park, Rural Parkland County, AB

Flexible industrial space in Acheson. well maintained with flexible terms, each unit has 2-12' x 14' grade loading doors, sump, overhead heaters, gravelled yard and ample parking. 2121 SF

## **Exterior**

Exterior Block

Construction Block