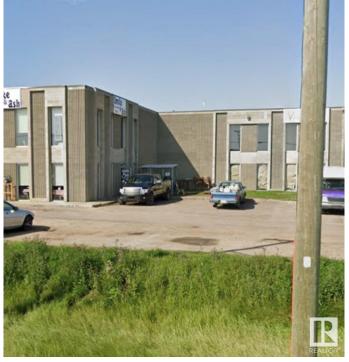

### \$0

0 Bedroom, 0.00 Bathroom, Industrial on 0.00 Acres

Ellis Industrial Park, Rural Parkland County, AB

Flexible industrial space in Acheson. well maintained with flexible terms, each unit has 2-12' x 14' grade loading doors, sump, overhead heaters, gravelled yard and ample parking. 2121 SF

# **Community Information**

Address 10466 Fulton Drive

Area Rural Parkland County

Subdivision Ellis Industrial Park

City Rural Parkland County

County ALBERTA

Province AB

Postal Code T7X 6A1