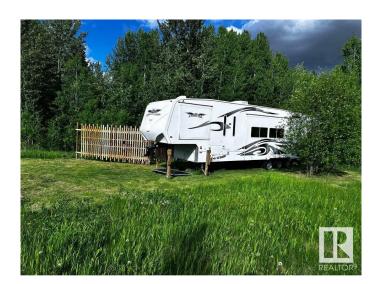

### \$99,900

0 Bedroom, 0.00 Bathroom, Rural on 3.22 Acres

Lakeside Park, Rural Parkland County, AB

3.22 ac of unspoiled land. Currently used for weekend camp trips. Toy Hauler in pics is also available, but not included in the price. The property has not been sprayed for 15 years, so it would also be great for an organic garden. In a subdivision called Lakeside Estates with a close proximity to Johnny's lake. The power and gas are at the property line. There is currently no fence on the property or development permits. Come, build your dream home on a lot with walkout potential!

### **Exterior**

Exterior Features Backs Onto Park/Trees, Corner Lot, Environmental Reserve, No

Through Road, Not Fenced, Not Landscaped, Rolling Land