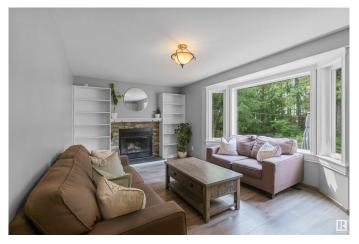

## \$630,000

5 Bedroom, 2.00 Bathroom, 1,111 sqft Rural on 2.69 Acres

Brookville Estates, Rural Strathcona County, AB

What an absolutely stunning acreage to call home! With 1100 sq ft, plus a fully finished basement, this recently updated home will impress. The main floor of this home features 3 bedrooms, a recently renovated 4 pce bath, a large living room and a large eat in country kitchen. The basement has a second rec room area, a 3 pce bath, a 4th bedroom, plenty of storage and a "secret room". Upgrades worth mentioning: New windows (2022) Upstairs flooring (2018) Kitchen update (2019) Basement flooring (2025) Basement Bathroom (2025). An extra large double garage 26x28 ft with 10 ft ceilings plus and additional oversized single garage will hold all your toys. This secluded little gem is conveniently located 5 from the growing community of Ardrossan and only 15 minutes from Sherwood Park.

#### Interior

Heating Forced Air-1, Natural Gas

Fireplace Yes Stories 2

Has Basement Yes

Basement Full, Finished