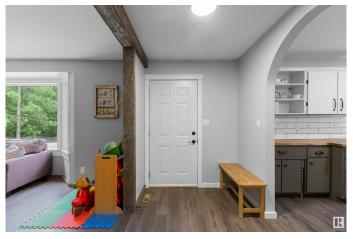

## \$630,000

5 Bedroom, 2.00 Bathroom, 1,111 sqft Rural on 2.69 Acres

Brookville Estates, Rural Strathcona County, AB

What an absolutely stunning acreage to call home! With 1100 sq ft, plus a fully finished basement, this recently updated home will impress. The main floor of this home features 3 bedrooms, a recently renovated 4 pce bath, a large living room and a large eat in country kitchen. The basement has a second rec room area, a 3 pce bath, a 4th bedroom, plenty of storage and a "secret room". Upgrades worth mentioning: New windows (2022) Upstairs flooring (2018) Kitchen update (2019) Basement flooring (2025) Basement Bathroom (2025). An extra large double garage 26x28 ft with 10 ft ceilings plus and additional oversized single garage will hold all your toys. This secluded little gem is conveniently located 5 from the growing community of Ardrossan and only 15 minutes from Sherwood Park.