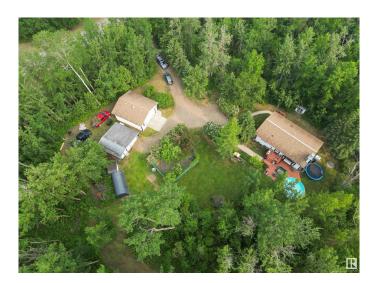

## \$630,000

5 Bedroom, 2.00 Bathroom, 1,111 sqft Rural on 2.69 Acres

Brookville Estates, Rural Strathcona County, AB

What an absolutely stunning acreage to call home! With 1100 sq ft, plus a fully finished basement, this recently updated home will impress. The main floor of this home features 3 bedrooms, a recently renovated 4 pce bath, a large living room and a large eat in country kitchen. The basement has a second rec room area, a 3 pce bath, a 4th bedroom, plenty of storage and a "secret room". Upgrades worth mentioning: New windows (2022) Upstairs flooring (2018) Kitchen update (2019) Basement flooring (2025) Basement Bathroom (2025). An extra large double garage 26x28 ft with 10 ft ceilings plus and additional oversized single garage will hold all your toys. This secluded little gem is conveniently located 5 from the growing community of Ardrossan and only 15 minutes from Sherwood Park.

### **Exterior**

Exterior Wood

Exterior Features Treed Lot, See Remarks

Construction Wood

Foundation Preserved Wood