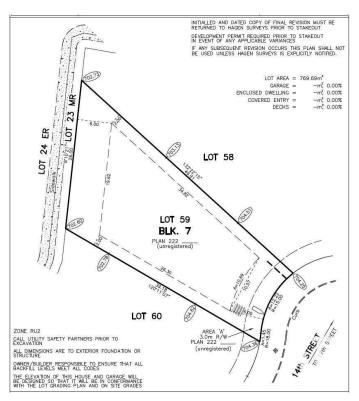

## \$325,000

0 Bedroom, 0.00 Bathroom, Rural on 0.19 Acres

Irvine Creek, Rural Leduc County, AB

Ready to build your dream home on this exceptional ravine-backing in the beautiful community of Irvine Creek? This expansive pie-shaped lot offers a rare 40-foot building pocket and backs onto green space and ravineâ€"perfect for creating your private oasis. Located in a fully developed subdivision, the property comes with full municipal services including city water, city sewer, gas, power, and high-speed internet. Choose your own builder or build yourselfâ€"surrounded by other custom, high-end homes. Just minutes from Beaumont, Edmonton, Nisku, Leduc, and the Edmonton International Airport.

# **Community Information**

Address 5928 14 St

Area Rural Leduc County

Subdivision Irvine Creek

City Rural Leduc County

County ALBERTA

Province AB

Postal Code T4X 3C4

#### **Additional Information**

Date Listed June 10th, 2025

Days on Market 6

Zoning Zone 80

DATA IS DEEMED RELIABLE BUT IS NOT GUARANTEED ACCURATE BY THE REALTORS® ASSOCIATION OF EDMONTON. COPYRIGHT 2025 BY THE REALTORS® ASSOCIATION OF EDMONTON. ALL RIGHTS RESERVED. Trademarks are owned or controlled by the Canadian Real Estate Association (CREA) and identify real estate professionals who are members of CREA (REALTOR®, REALTORS®) and/or the quality of services they provide (MLS®, Multiple Listing Service®)